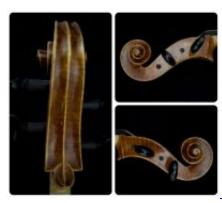

## Cello based on Matteo Goffriller 2019

On the following pictures you can see a cello with a "normal" mensur based on Matteo Goffriller finished in 2019.

If you are interested in a very beautiful cello, please contact us to make an appointment for a try-out.

You get a lot of cello for your money!

Belly and Treble-Side "Goffriller 2019"

Back and Bass-Side Cello "Goffriller 2019"

Scroll Cello "Goffriller 2019"