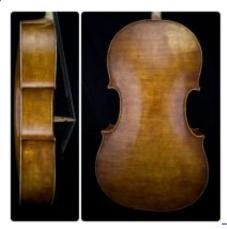

## Cello based on Matteo Goffriller 2019

On the following pictures you can see a cello with a "normal" mensur based on Matteo Goffriller finished in 2019.

If you are interested in a very beautiful cello, please contact us to make an appointment for a try-out.

You get a lot of cello for your money!

Belly and Treble-Side "Goffriller 2019"

Back and Bass-Side Cello "Goffriller 2019"

Scroll Cello "Goffriller 2019"