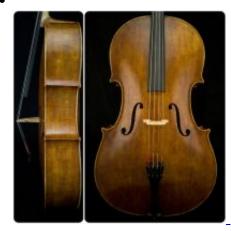

## Cello based on Matteo Goffriller 2019

On the following pictures you can see a cello with a "normal" mensur based on Matteo Goffriller finished in 2019.

If you are interested in a very beautiful cello, please contact us to make an appointment for a try-out.

You get a lot of cello for your money!

Belly and Treble-Side "Goffriller 2019"

Back and Bass-Side Cello "Goffriller 2019"

Scroll Cello "Goffriller 2019"